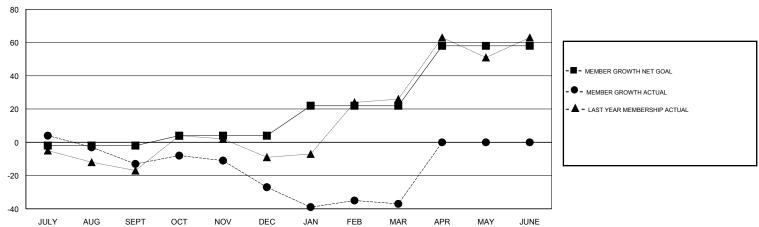

### GOALS AND ACTUAL MEMBERS CUMULATIVE

| DROPPED CLUBS: 1  DROPPED MEMBERS |    | 22 CLUBS OF 59 ADDED 1 OR MORE NEW MEMBERS | GENDER DISTRIBUTION  MALE 804 (42.90%)  FEMALE 1,070 (57.10%)  Women Percentage Fiscal Year Goal: 40% |    |
|-----------------------------------|----|--------------------------------------------|-------------------------------------------------------------------------------------------------------|----|
| DECEASED                          | 13 | CLICK HERE FOR CUMULATIVE                  | TOTAL FAMILY UNIT MEMBERS                                                                             |    |
| CLUB CANCELLED                    | 15 | MEMBERSHIP DATA                            |                                                                                                       | 36 |
| OTHER                             | 53 |                                            | FAMILY MEMBERS PAYING HALF DUES                                                                       | 30 |
| TOTAL                             | 81 |                                            |                                                                                                       |    |